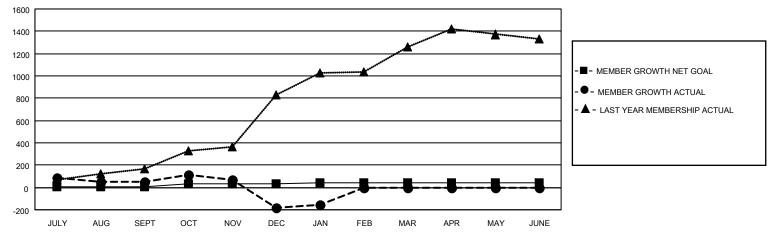

## GOALS AND ACTUAL MEMBERS CUMULATIVE

| DROPPED CLUBS: 14 |     | 66 CLUBS OF 150 ADDED 1 OR<br>MORE NEW MEMBERS | GENDER DISTRIBUTION                   |                |  |
|-------------------|-----|------------------------------------------------|---------------------------------------|----------------|--|
|                   |     | MONE NEW MEMBERS                               | MALE 2,515 (61.73                     |                |  |
|                   |     |                                                | FEMALE                                | 1,559 (38.27%) |  |
| DROPPED MEMBERS   |     |                                                | NON BINARY                            | 0 (0.00%)      |  |
|                   |     |                                                | PREFER NOT TO ANSWER                  | 0 (0.00%)      |  |
| DECEASED          | 10  |                                                |                                       | ,              |  |
| CLUB CANCELLED    | 173 | CLICK HERE FOR CUMULATIVE                      | TOTAL FAMILY UNIT MEMBERS 2,472       |                |  |
| OTHER             | 496 | MEMBERSHIP DATA                                |                                       |                |  |
| TOTAL             | 679 |                                                | FAMILY MEMBERS PAYING HALF DUES 1,569 |                |  |
|                   |     |                                                |                                       |                |  |

## MONTHLY MEMBERSHIP PROGRESS REPORT

LOCATION INDIA District 3232F1 Results as of: 1/31/2022

| Clubs RESULTS FOR 2021-2022 |    |   |   | Members RESULTS FOR 2021-2022 |    |     |     |
|-----------------------------|----|---|---|-------------------------------|----|-----|-----|
|                             |    |   |   |                               |    |     |     |
| JULY/AUG/SEPT               | 10 | 5 | 4 | JULY/AUG/SEPT                 | 10 | 198 | 144 |
| OCT/NOV/DEC                 | 5  | 6 | 5 | OCT/NOV/DEC                   | 25 | 282 | 514 |
| JAN/FEB/MAR                 | 5  | 1 | 5 | JAN/FEB/MAR                   | 10 | 87  | 21  |
| APR/MAY/JUNE                | 0  | 0 | 0 | APR/MAY/JUNE                  | 0  | 0   | 0   |