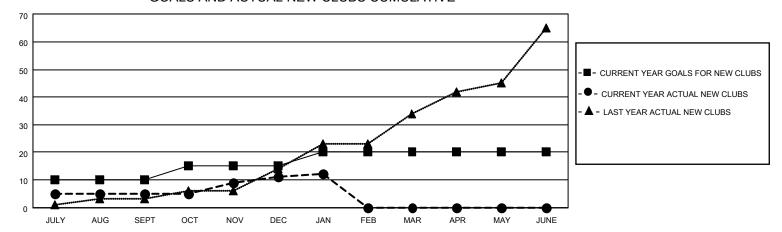

## GOALS AND ACTUAL NEW CLUBS CUMULATIVE

## MONTHLY MEMBERSHIP PROGRESS REPORT

LOCATION INDIA District 3232F1 Results as of: 1/31/2022

| Clubs RESULTS FOR 2021-2022 |    |   |   | Members RESULTS FOR 2021-2022 |    |     |     |
|-----------------------------|----|---|---|-------------------------------|----|-----|-----|
|                             |    |   |   |                               |    |     |     |
| JULY/AUG/SEPT               | 10 | 5 | 4 | JULY/AUG/SEPT                 | 10 | 198 | 144 |
| OCT/NOV/DEC                 | 5  | 6 | 5 | OCT/NOV/DEC                   | 25 | 282 | 514 |
| JAN/FEB/MAR                 | 5  | 1 | 5 | JAN/FEB/MAR                   | 10 | 87  | 21  |
| APR/MAY/JUNE                | 0  | 0 | 0 | APR/MAY/JUNE                  | 0  | 0   | 0   |